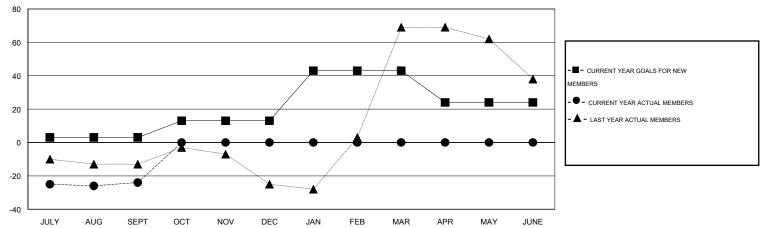

## LOCATION ALABAMA

 $\mathsf{GMT}\;\mathsf{CA}\;1$ 

|               |                  | Clubs            |                  |                  |                       |                    | Members                             |                    |                  |
|---------------|------------------|------------------|------------------|------------------|-----------------------|--------------------|-------------------------------------|--------------------|------------------|
|               | RESUL            | TS FOR 2015-2016 |                  |                  | RESULTS FOR 2015-2016 |                    |                                     |                    |                  |
| QUARTER       | NEW CLUB<br>GOAL | NEW CLUBS        | DROPPED<br>CLUBS | NET<br>GAIN/LOSS | QUARTER               | NEW MEMBER<br>GOAL | CHARTER AND<br>NEW MEMBERS<br>ADDED | DROPPED<br>MEMBERS | NET<br>GAIN/LOSS |
| JULY/AUG/SEPT | 0                | 0                | 2                | -2               | JULY/AUG/SEPT         | 3                  | 24                                  | 48                 | -24              |
| OCT/NOV/DEC   | 1                | 0                | 0                | 0                | OCT/NOV/DEC           | 10                 | 0                                   | 0                  | 0                |
| JAN/FEB/MAR   | 1                | 0                | 0                | 0                | JAN/FEB/MAR           | 30                 | 0                                   | 0                  | 0                |
| APR/MAY/JUNE  | 0                | 0                | 0                | 0                | APR/MAY/JUNE          | -19                | 0                                   | 0                  | 0                |

### GOALS AND ACTUAL MEMBERS CUMULATIVE

| DROPPED CLUBS: 2  DROPPED MEMBERS |              | 14 CLUBS OF 53 ADDED 1 OR MORE NEW MEMBERS | GENDER DISTRIBU<br>MALE<br>FEMALE     | TION<br>907 (72.16%)<br>350 (27.84%) |            |
|-----------------------------------|--------------|--------------------------------------------|---------------------------------------|--------------------------------------|------------|
| DECEASED  CLUB CANCELLED  OTHER   | 7<br>0<br>41 | CLICK HERE FOR HEALTH ASSESSMENT DATA      | FAMILY UNIT MEMBERS HEAD OF HOUSEHOLD |                                      | 269<br>132 |
| TOTAL                             | 48           |                                            | NON-HEAD OF HOUSEHOL                  | 137                                  |            |