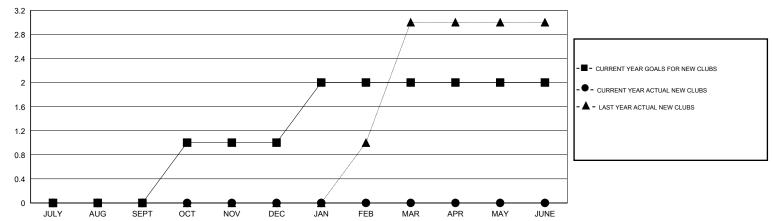

## LOCATION ALABAMA

 $\mathsf{GMT}\;\mathsf{CA}\;1$ 

|               |                  | Clubs            |                  |                  |                       |                    | Members                             |                    |                  |
|---------------|------------------|------------------|------------------|------------------|-----------------------|--------------------|-------------------------------------|--------------------|------------------|
|               | RESUL            | TS FOR 2015-2016 |                  |                  | RESULTS FOR 2015-2016 |                    |                                     |                    |                  |
| QUARTER       | NEW CLUB<br>GOAL | NEW CLUBS        | DROPPED<br>CLUBS | NET<br>GAIN/LOSS | QUARTER               | NEW MEMBER<br>GOAL | CHARTER AND<br>NEW MEMBERS<br>ADDED | DROPPED<br>MEMBERS | NET<br>GAIN/LOSS |
| JULY/AUG/SEPT | 0                | 0                | 2                | -2               | JULY/AUG/SEPT         | 3                  | 24                                  | 48                 | -24              |
| OCT/NOV/DEC   | 1                | 0                | 0                | 0                | OCT/NOV/DEC           | 10                 | 0                                   | 0                  | 0                |
| JAN/FEB/MAR   | 1                | 0                | 0                | 0                | JAN/FEB/MAR           | 30                 | 0                                   | 0                  | 0                |
| APR/MAY/JUNE  | 0                | 0                | 0                | 0                | APR/MAY/JUNE          | -19                | 0                                   | 0                  | 0                |

### GOALS AND ACTUAL NEW CLUBS CUMULATIVE